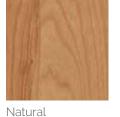

## STAINS WITH PENNED GLAZES

Shown on Maple. Available on species as indicated. In the penned glaze process, the glaze material is hand-applied to only the highlighted areas.

Natural Toasted Almond ACMRW

Natural Amaretto Crème ACMRW