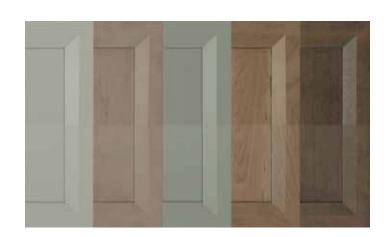

# SHEEN OPTIONS

A choice in sheen can significantly alter the appearance of a door, especially those finished with medium to dark paints and stains where matte finishes are more noticeable. We have paired a Standard Sheen (top) with our new Matte Sheen (bottom) on this Brooks Cherry Mustang door to illustrate the difference. Matte Sheen is available on all paints and stains.

Standard Sheen v. Matte Sheen