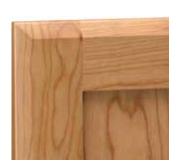

# OUTSIDE EDGE DOOR PROFILE OPTIONS

Every Edge TM Series door style offers several outside edge profiles to tailor your look. It's amazing how seemingly small changes make such a drastic difference in the appearance of a door. From simple and straight to traditionally detailed, check which options are available on the styles you love and select the shape that suits your vision.

PROFILE #10

PROFILE #12

PROFILE #14

PROFILE #17

PROFILE #18

PROFILE #27