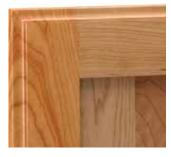

# OUTSIDE EDGE DOOR PROFILE OPTIONS

Every Edge TM Series door style offers several outside edge profiles to tailor your look. It's amazing how seemingly small changes make such a drastic difference in the appearance of a door. From simple and straight to traditionally detailed, check which options are available on the styles you love and select the shape that suits your vision.

PROFILE #10

PROFILE #12

PROFILE #14

PROFILE #17

PROFILE #18

PROFILE #27