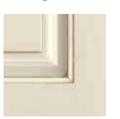

# OUTSIDE EDGE DOOR PROFILE OPTIONS

Every Edge TM Series door style offers several outside edge profiles to tailor your look. It's amazing how seemingly small changes make such a drastic difference in the appearance of a door. From simple and straight to traditionally detailed, check which options are available on the styles you love and select the shape that suits your vision.

PROFILE #10

PROFILE #12

PROFILE #14

PROFILE #17

PROFILE #18

PROFILE #27