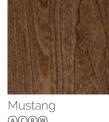

# SHEEN OPTIONS

A choice in sheen can significantly alter the appearance of a door, especially those finished with medium to dark paints and stains where matte finishes are more noticeable. We have paired a Standard Sheen (top) with our new Matte Sheen (bottom) on this Brooks Cherry Mustang door to illustrate the difference. Matte Sheen is available on all paints and stains.

Standard Sheen v. Matte Sheen