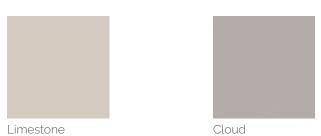

### STAINS

Shown on Maple Coconut. Available on species as indicated.

Sandpiper

ACMRQW

Colt

ACMRQW

M MAPLE R RUSTIC ALDER

Cattail