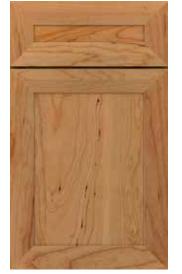

(A) ALDER C CHERRY

M MAPLE R RUSTIC ALDER W WALNUT

@ QUARTERSAWN OAK D MDF

Brooks Full Overlay 5-Piece Drawer Front ACMQRW

Brooks Full Overlay Slab Drawer Front ACMQRW

Brooks Inset\* Slab Drawer Front ACMQRW

### STAINS

Shown on Maple Coconut. Available on species as indicated.

Sandpiper

ACMRQW

Colt

ACMRQW

M MAPLE R RUSTIC ALDER

Cattail