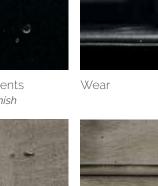

### HEWN

This subtle technique mimics finish wear that naturally develops over time, and features a continuous but light sandthrough along the sharp profiles to highlight the distinctive details of each door and drawer front. Sand-through may vary in thickness around the perimeter of a single door and throughout the kitchen.

Light Sand-through Shown on painted finish

Light Sand-through Shown on stained finish