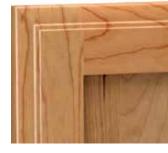

# OUTSIDE EDGE DOOR PROFILE OPTIONS

Every Edge TM Series door style offers several outside edge profiles to tailor your look. It's amazing how seemingly small changes make such a drastic difference in the appearance of a door. From simple and straight to traditionally detailed, check which options are available on the styles you love and select the shape that suits your vision.

PROFILE #10

PROFILE #12

PROFILE #14

PROFILE #17

PROFILE #18

PROFILE #27