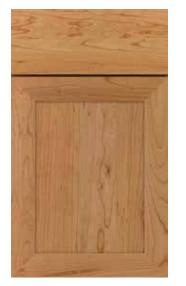

(A) ALDER C CHERRY

M MAPLE R RUSTIC ALDER W WALNUT

@ QUARTERSAWN OAK D MDF

Brooks Full Overlay 5-Piece Drawer Front ACMQRW

Brooks Full Overlay Slab Drawer Front ACMQRW

Brooks Inset\* Slab Drawer Front ACMQRW

### STAINS

Shown on Maple Coconut. Available on species as indicated.

Sandpiper

ACMRQW

Colt

ACMRQW

M MAPLE R RUSTIC ALDER

Cattail