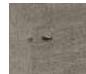

#### **TIMEWORN**

This light distressing technique features random wormholes, tiny dents and light signs of wear to mimic the appearance of imperfections similar to those found on antiques.

Wormholes Dents Shown on painted finish

Wormholes Dents Shown on stained finish

Wear