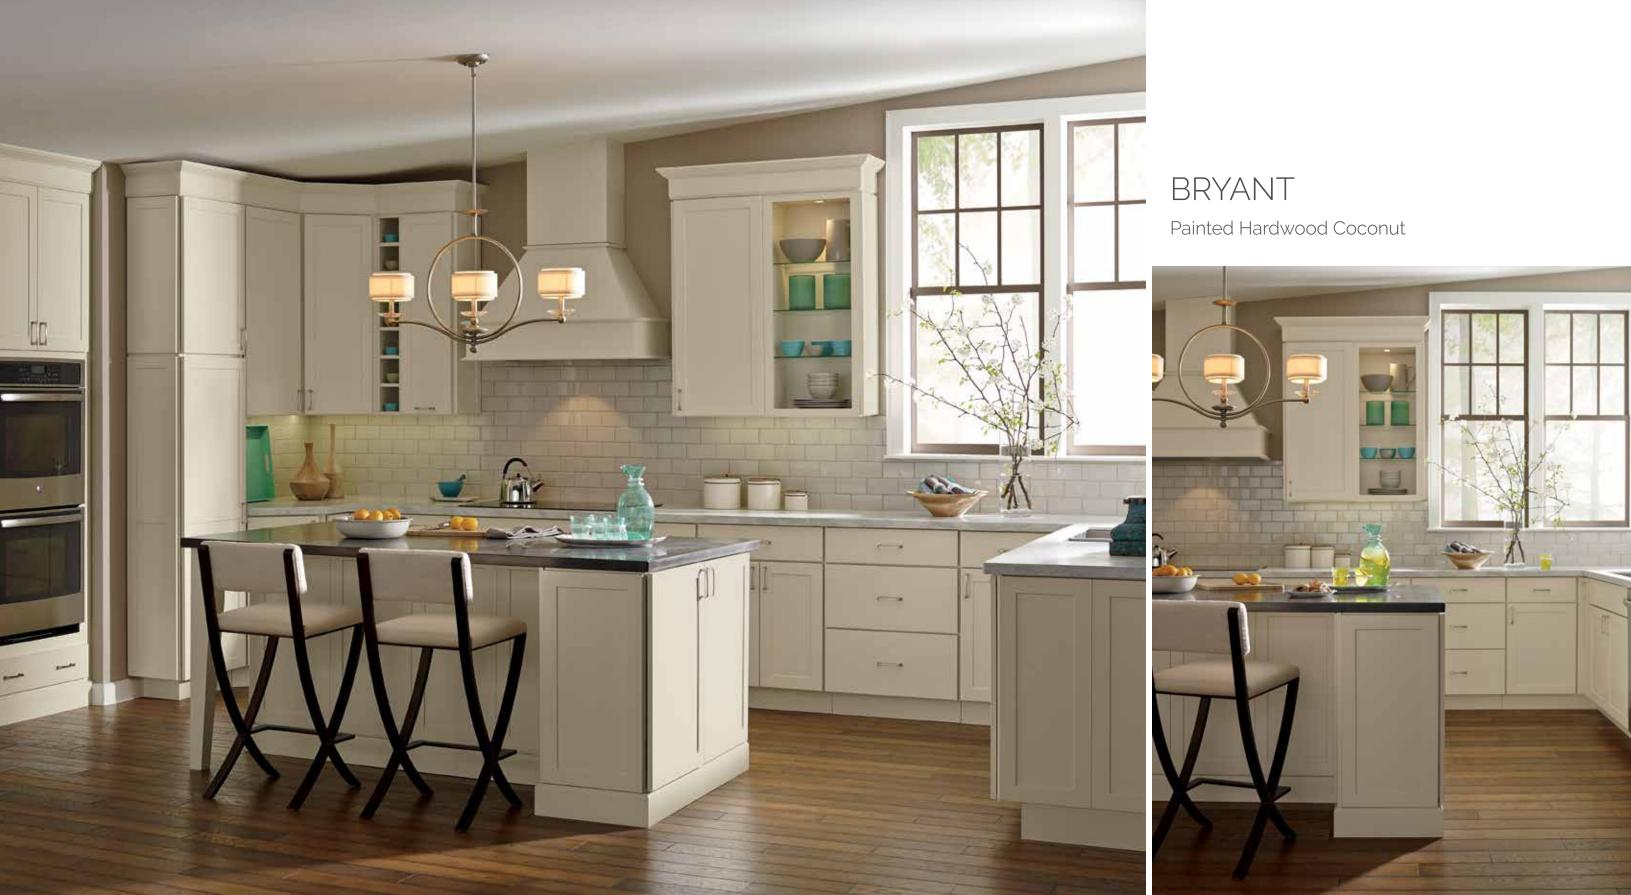

# BRYANT

Maple Dover Paint and Colt Stain

ange.e.

-

BRYANT Maple Colt Stain (flanking fireplace) BRYANT Maple Dover Paint