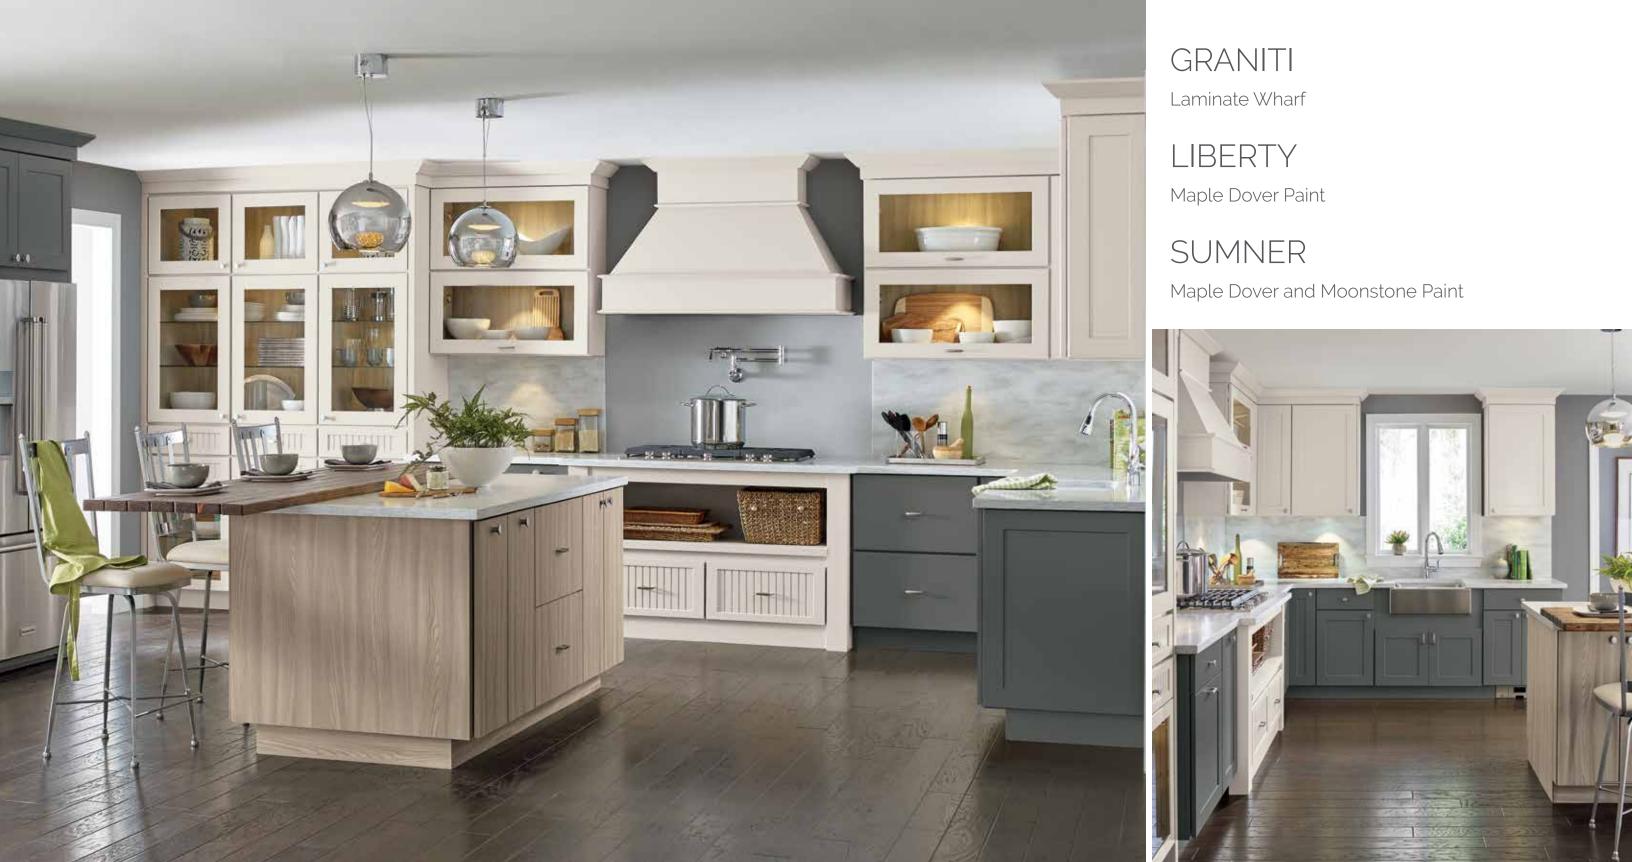

# Tranter

Specialty Laminate Obsidian

# Wixom

Specialty Laminate High Gloss White

TRANTER Specialty Laminate Obsidian WIXOM Specialty Laminate High Gloss White

DAVIS

WELLS

Cherry Seal Stain (base cabinets)

Maple Foxhall Green Paint (island)

WORTHEN