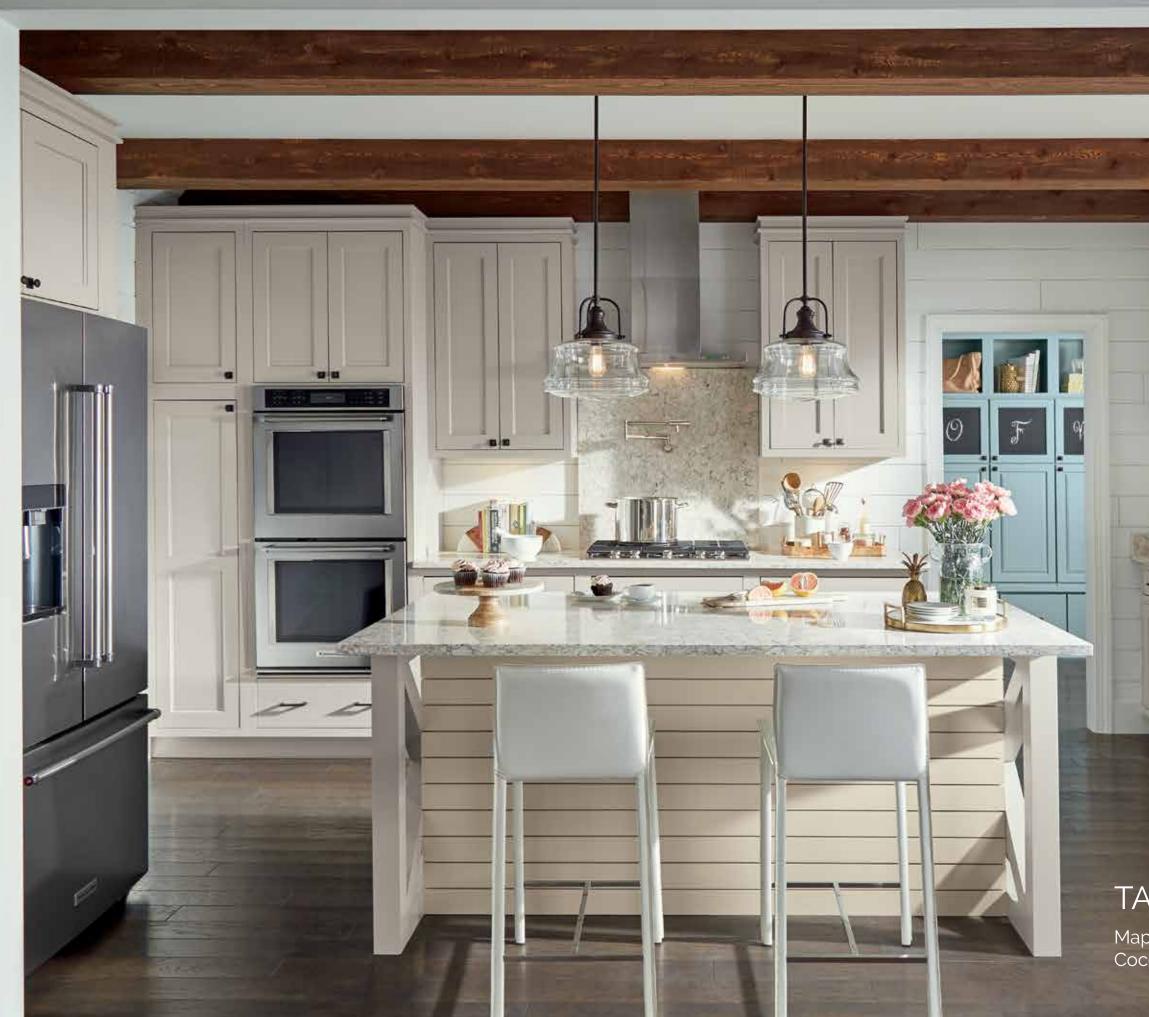

# TACKETT INSET

Maple Mindful Gray and Coconut Paint (Island)

TACK DAXT SHOI SHOI

TACKETT INSET Maple Mindful Gray Paint (perimeter)

- DAXTON Maple Coconut Paint (island)
- SHONA Maple Interesting Aqua Paint with Extra Hewn Technique (drop zone) SHONA Maple Morel Stain with Extra Timeworn Technique (coffee bar)