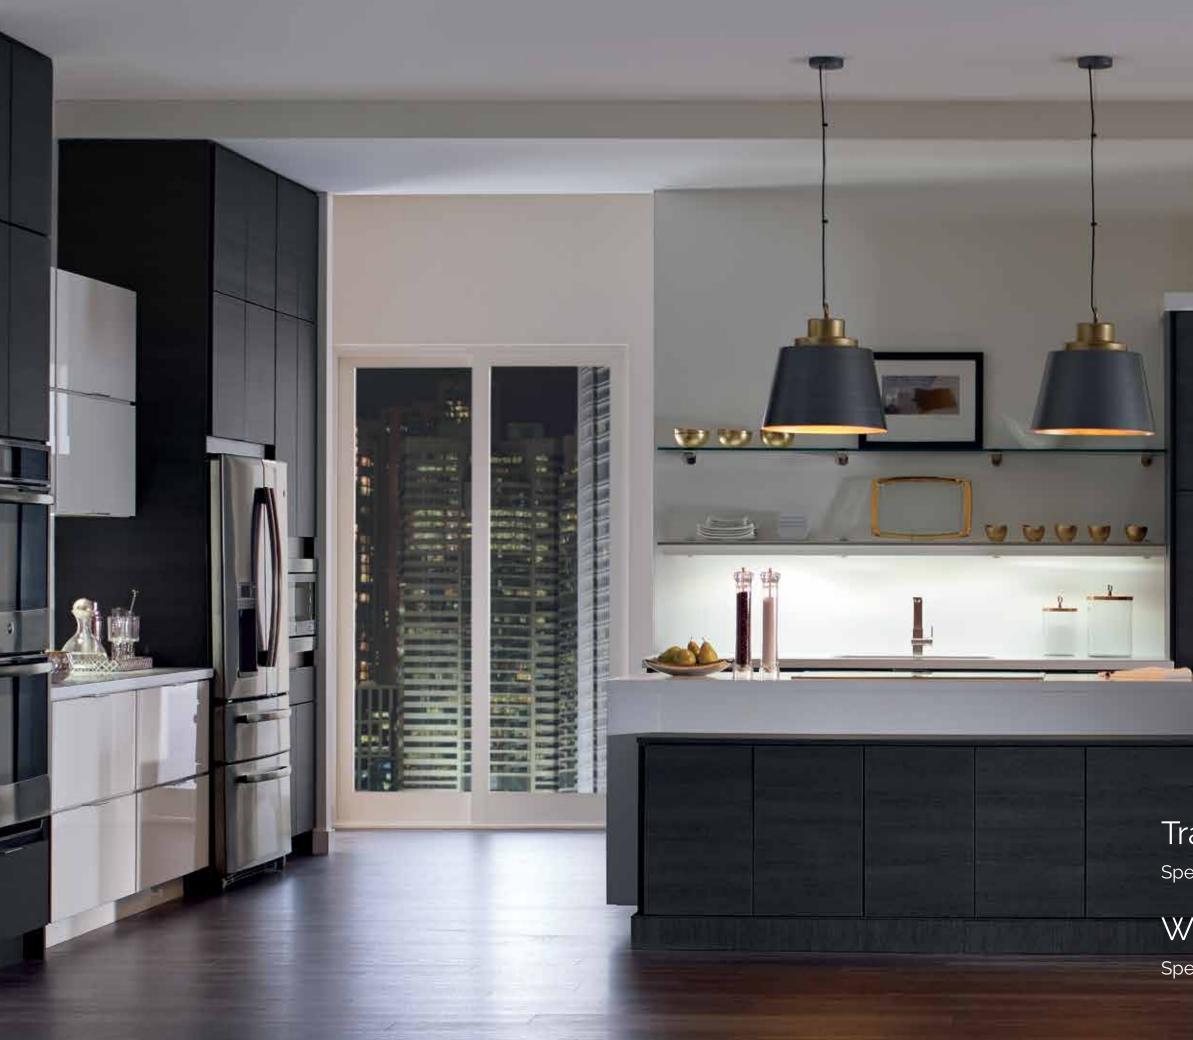

# Tranter

Specialty Laminate Obsidian

# Wixom

Specialty Laminate High Gloss White

TRANTER Specialty Laminate Obsidian WIXOM Specialty Laminate High Gloss White

DAVIS

WELLS

Cherry Seal Stain (base cabinets)

Maple Foxhall Green Paint (island)

WORTHEN