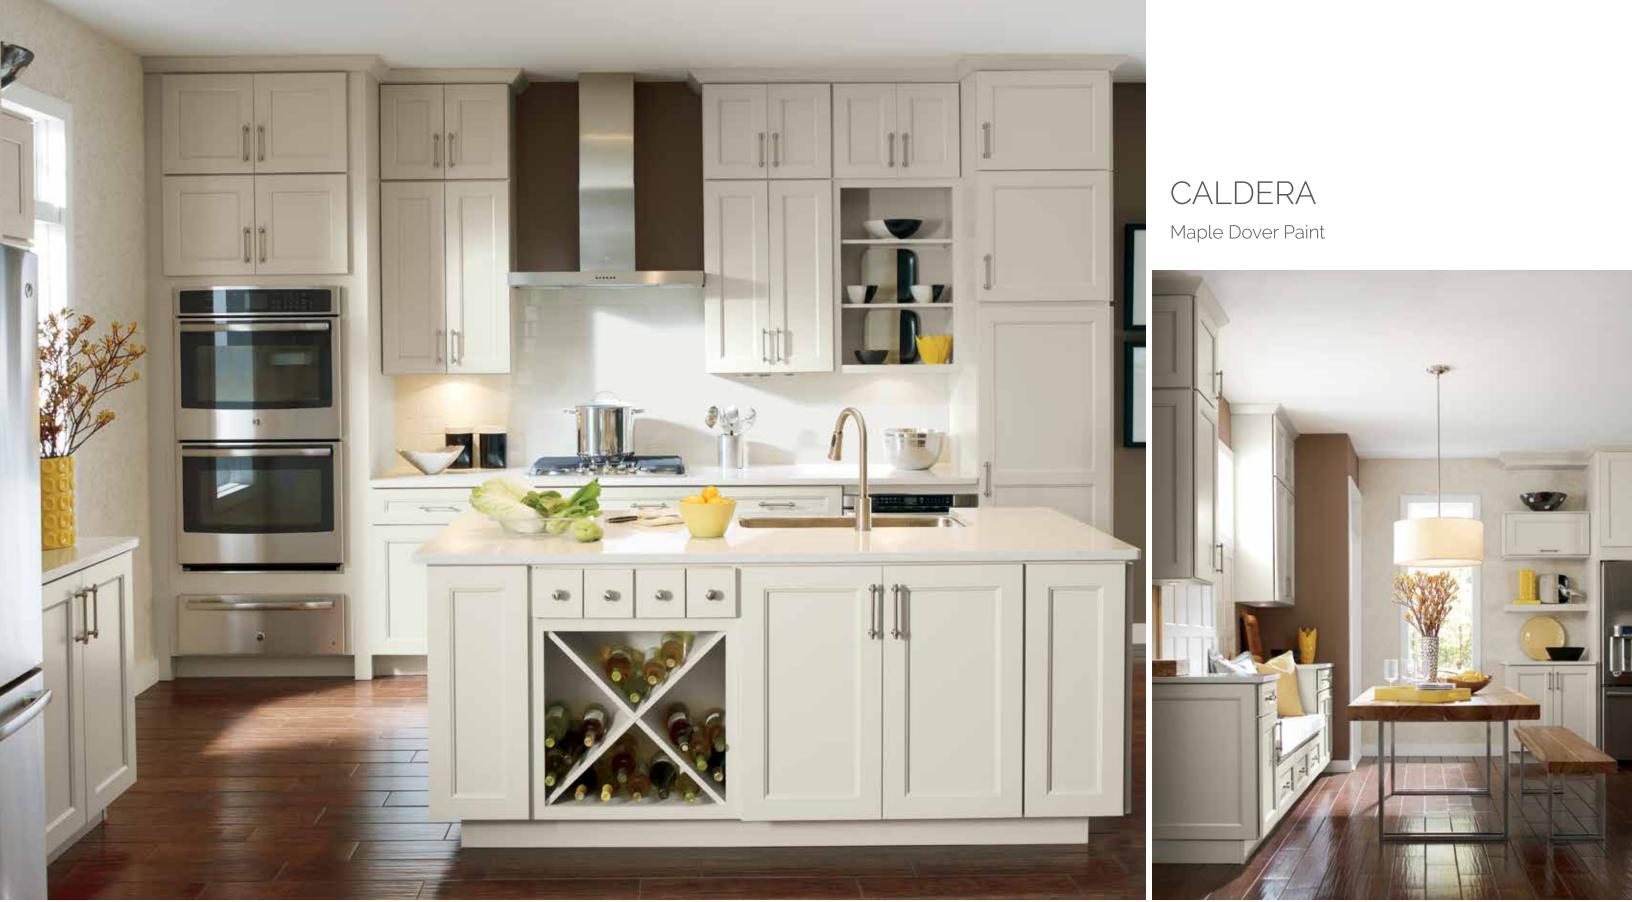

# BRYANT

Maple Dover Paint and Colt Stain

ange.e.

-

BRYANT Maple Colt Stain (flanking fireplace) BRYANT Maple Dover Paint