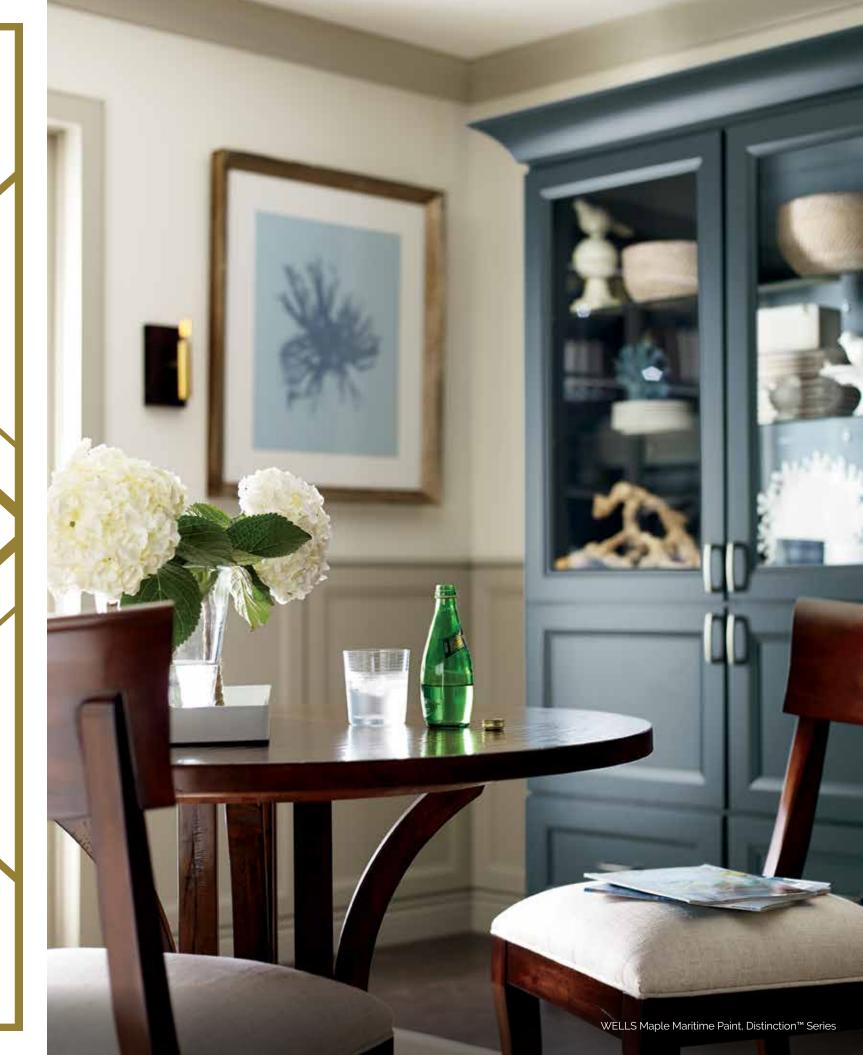

### WELLS Maple Seal Stain and Maritime Paint

W

DAVIS Maple Seal Stain (laundry)

- WELLS Maple Seal Stain (hutch)
- WELLS Maple Maritime Paint (island)
- WELLS Maple Maritime Paint (oven cabinet area)

More than just a pretty face. $^{\scriptscriptstyle \mathrm{M}}$ 