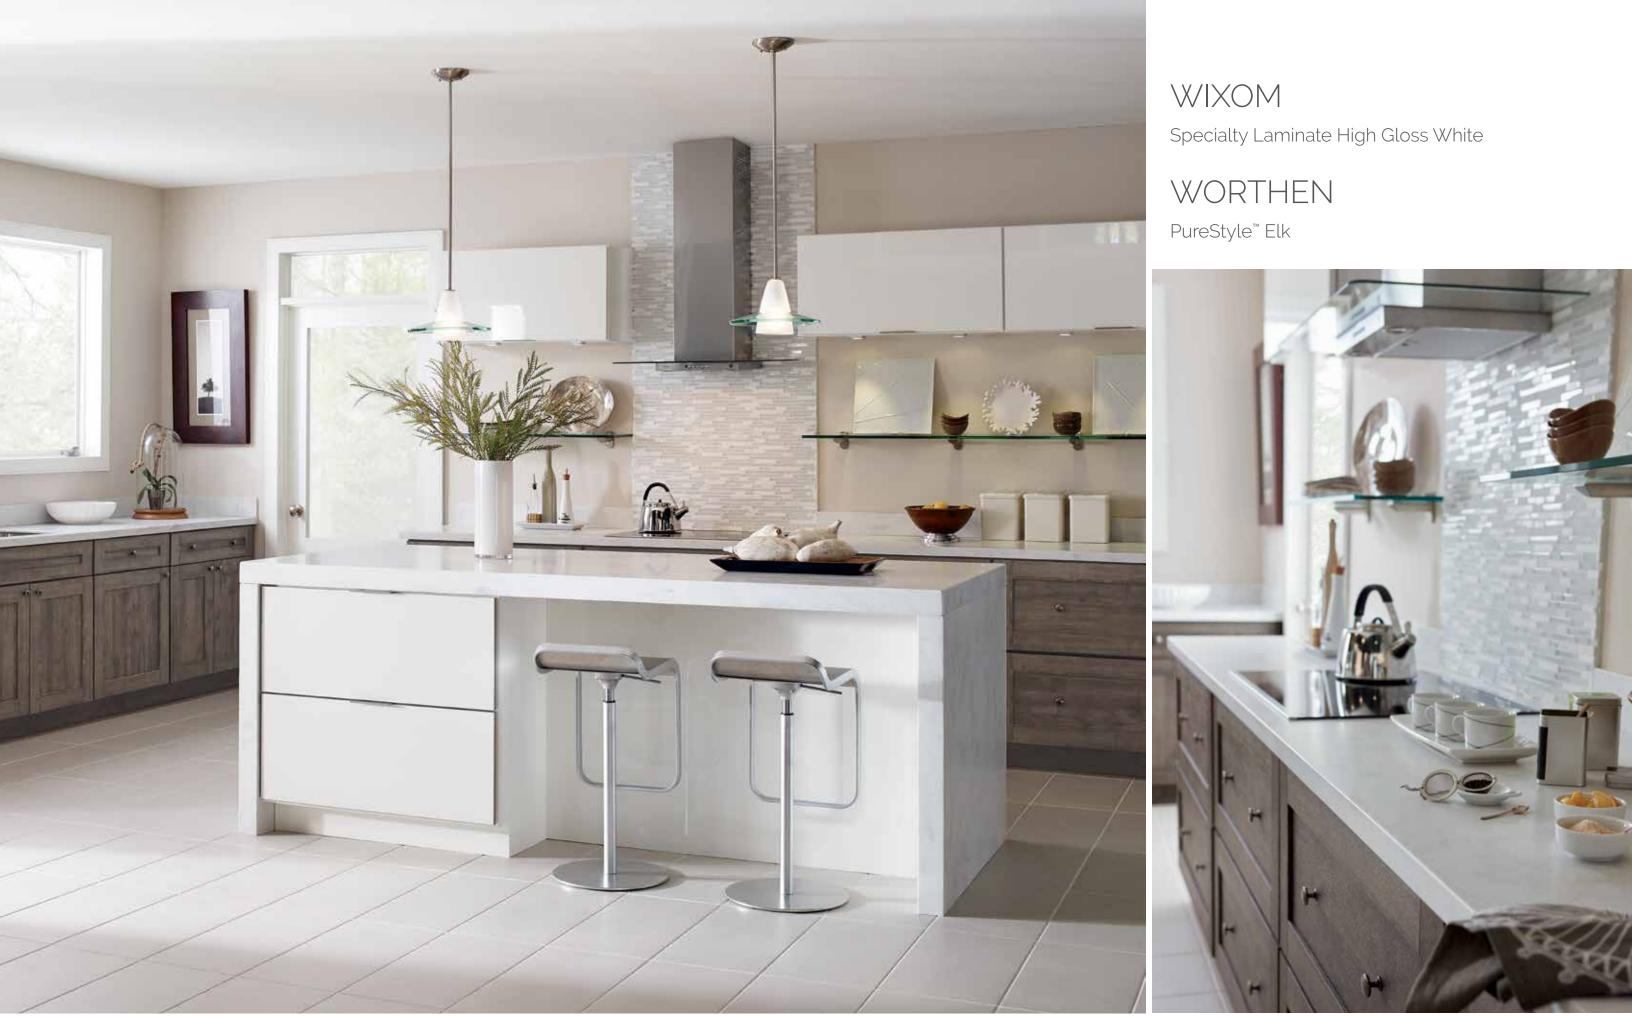

# Wixom

Specialty Laminate High Gloss White

TRANTER Specialty Laminate Obsidian WIXOM Specialty Laminate High Gloss White

DAVIS

WELLS

Cherry Seal Stain (base cabinets)

Maple Foxhall Green Paint (island)

WORTHEN

PureStyle™ Elk (banquette)

40 DISTINCTION<sup>™</sup> SERIES diamondcabinets.com