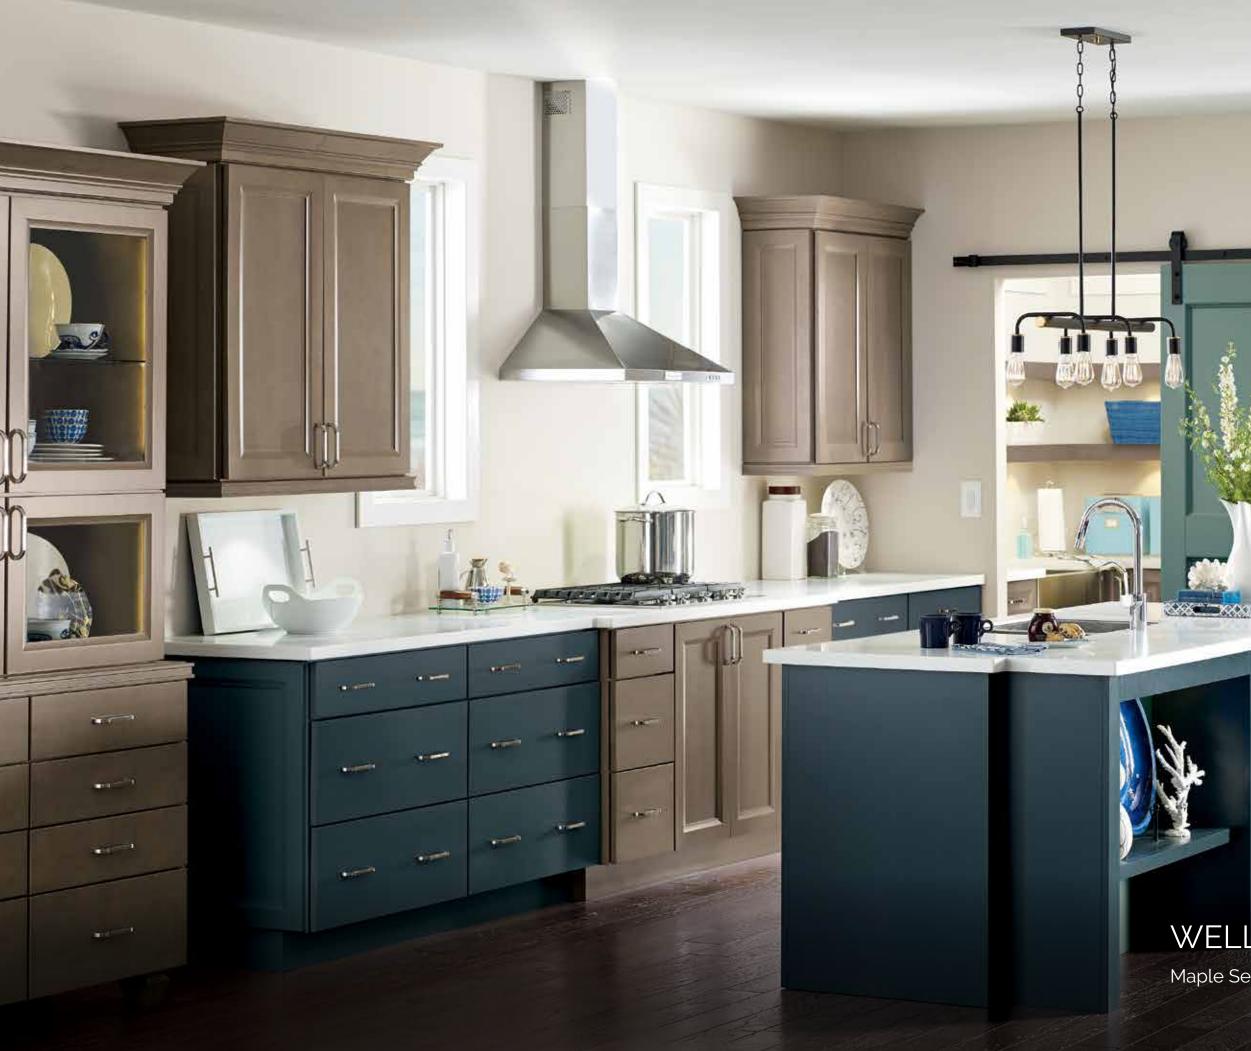

### WELLS Maple Seal Stain and Maritime Paint

W

DAVIS Maple Seal Stain (laundry)

- WELLS Maple Seal Stain (hutch)
- WELLS Maple Maritime Paint (island)
- WELLS Maple Maritime Paint (oven cabinet area)

More than just a pretty face. $^{\scriptscriptstyle \mathrm{M}}$ 