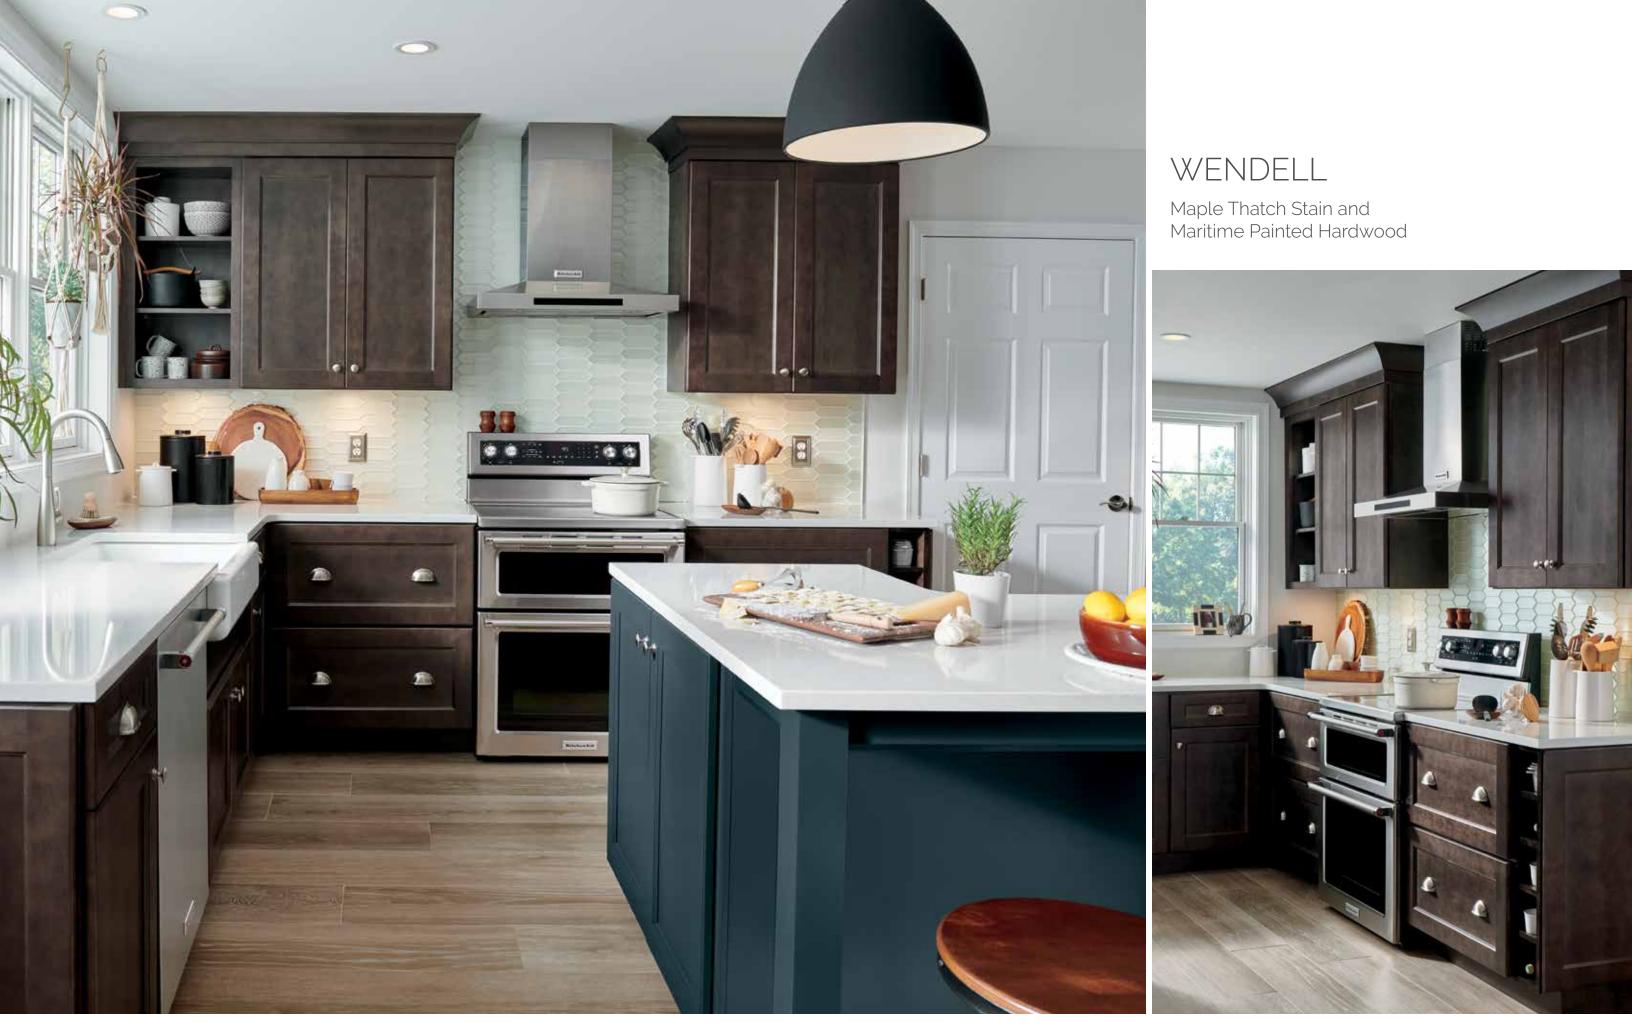

# TACKETT INSET

Maple Mindful Gray and Coconut Paint (Island)

TACK DAXT SHOI SHOI

TACKETT INSET Maple Mindful Gray Paint (perimeter)

- DAXTON Maple Coconut Paint (island)
- SHONA Maple Interesting Aqua Paint with Extra Hewn Technique (drop zone) SHONA Maple Morel Stain with Extra Timeworn Technique (coffee bar)