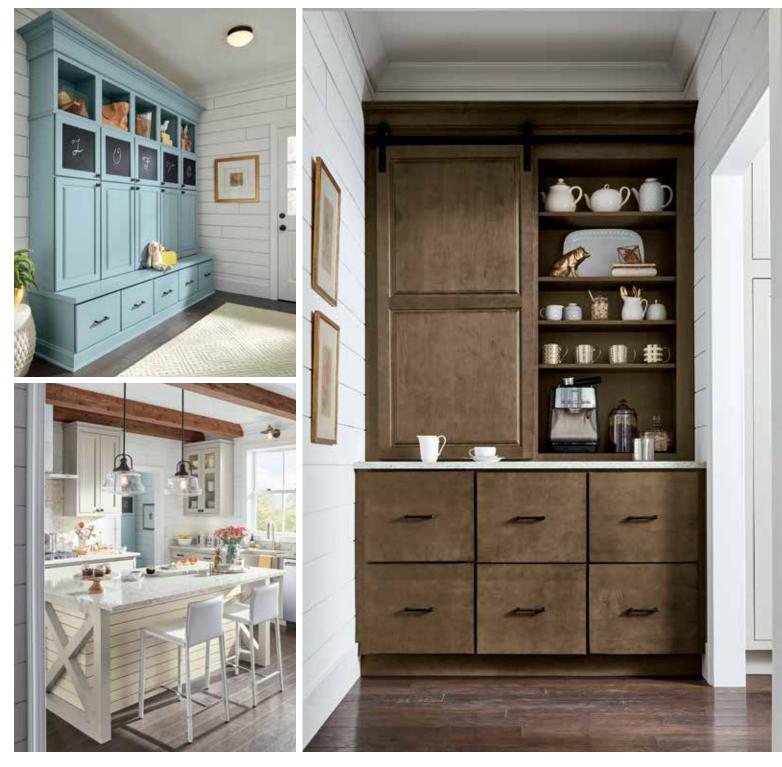

# TACKETT INSET

Maple Mindful Gray and Coconut Paint (Island)

TACK DAXT SHOI SHOI

TACKETT INSET Maple Mindful Gray Paint (perimeter)

- DAXTON Maple Coconut Paint (island)
- SHONA Maple Interesting Aqua Paint with Extra Hewn Technique (drop zone) SHONA Maple Morel Stain with Extra Timeworn Technique (coffee bar)