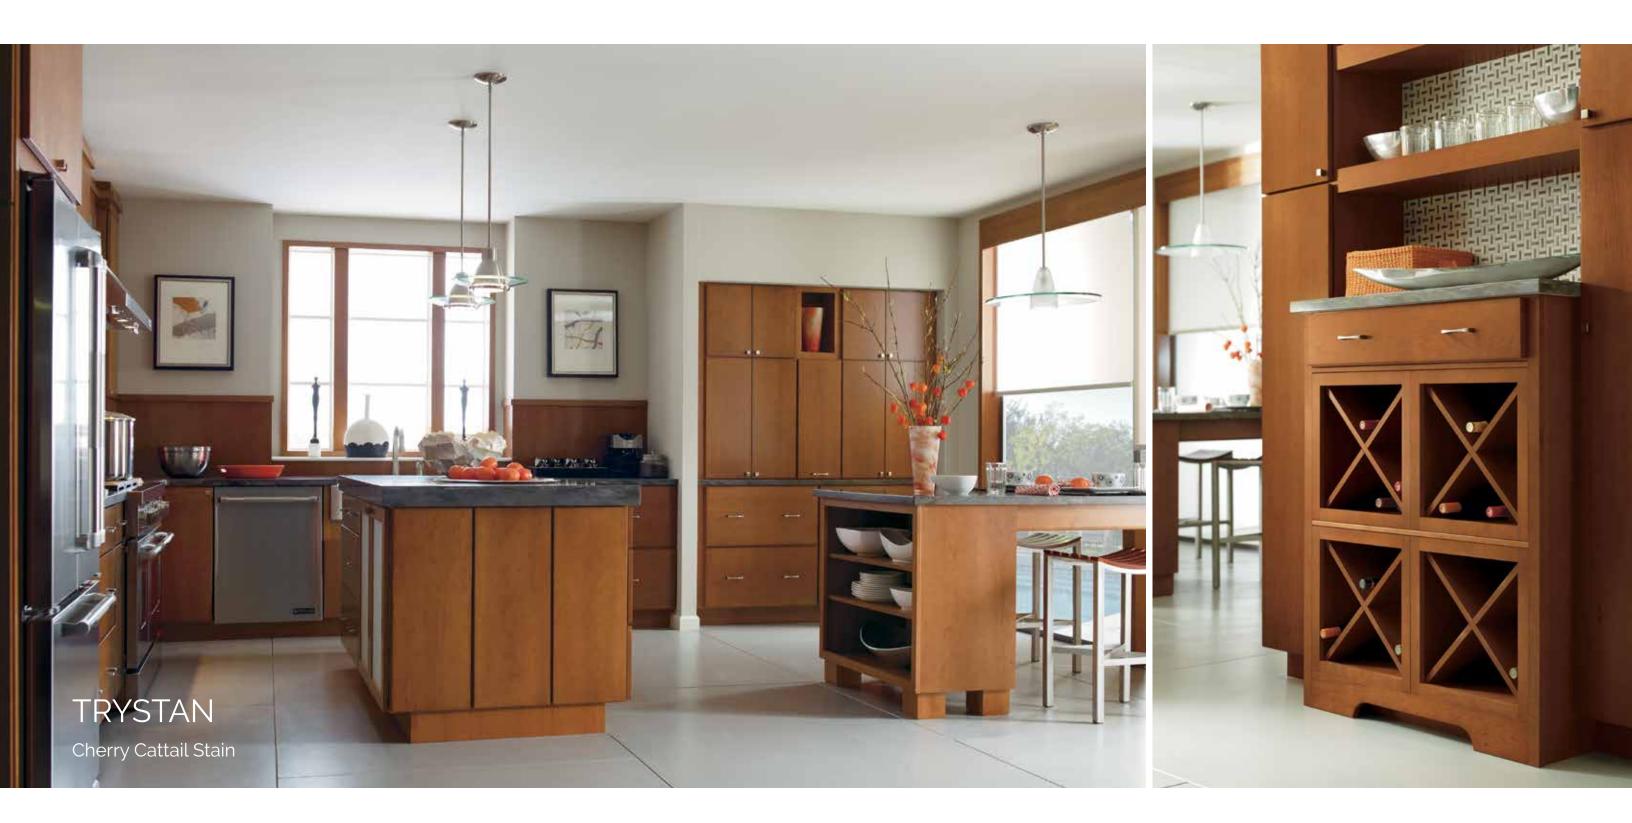

-







BRYANT Maple Colt Stain (flanking fireplace) BRYANT Maple Dover Paint





### WELLS Maple Seal Stain and Maritime Paint





W

DAVIS Maple Seal Stain (laundry)

- WELLS Maple Seal Stain (hutch)
- WELLS Maple Maritime Paint (island)
- WELLS Maple Maritime Paint (oven cabinet area)



More than just a pretty face. $^{\scriptscriptstyle \mathrm{M}}$ 



# Tranter

Specialty Laminate Obsidian

# Wixom

Specialty Laminate High Gloss White





TRANTER Specialty Laminate Obsidian WIXOM Specialty Laminate High Gloss White











DAVIS

WELLS

Cherry Seal Stain (base cabinets)

Maple Foxhall Green Paint (island)

WORTHEN

PureStyle™ Elk (banquette)

40 DISTINCTION<sup>™</sup> SERIES diamondcabinets.com



### LEETON Maple Coconut Paint

.

1.5

5







LEETON Maple Coconut Paint











More than just a pretty face.™



# **Diamond**<sup>®</sup> VIBE<sup>™</sup>SERIES

Framed Value Semi-Custom Cabinetry

The basics made beautiful.™

The Diamond Vibe Series offers mainstream fashion and must-have features to suit your space with style.



WESTBURKE Oak Thatch (perimeter) and Maple Chocolate (island)







The basics made beautiful.™



# BREMAN

Painted Hardwood Maritime and Icy Avalanche

=

### WANT TO **KNOW MORE?**

Visit the Diamond website for information on everything from kitchen trends to cabinet technology, and get advice for every step of your journey from inspiration to installation. Read up on construction specifics to understand what makes a Diamond cabinet so sturdy. Visualize your favorite doors in the finishes you love, find a dealer in your are