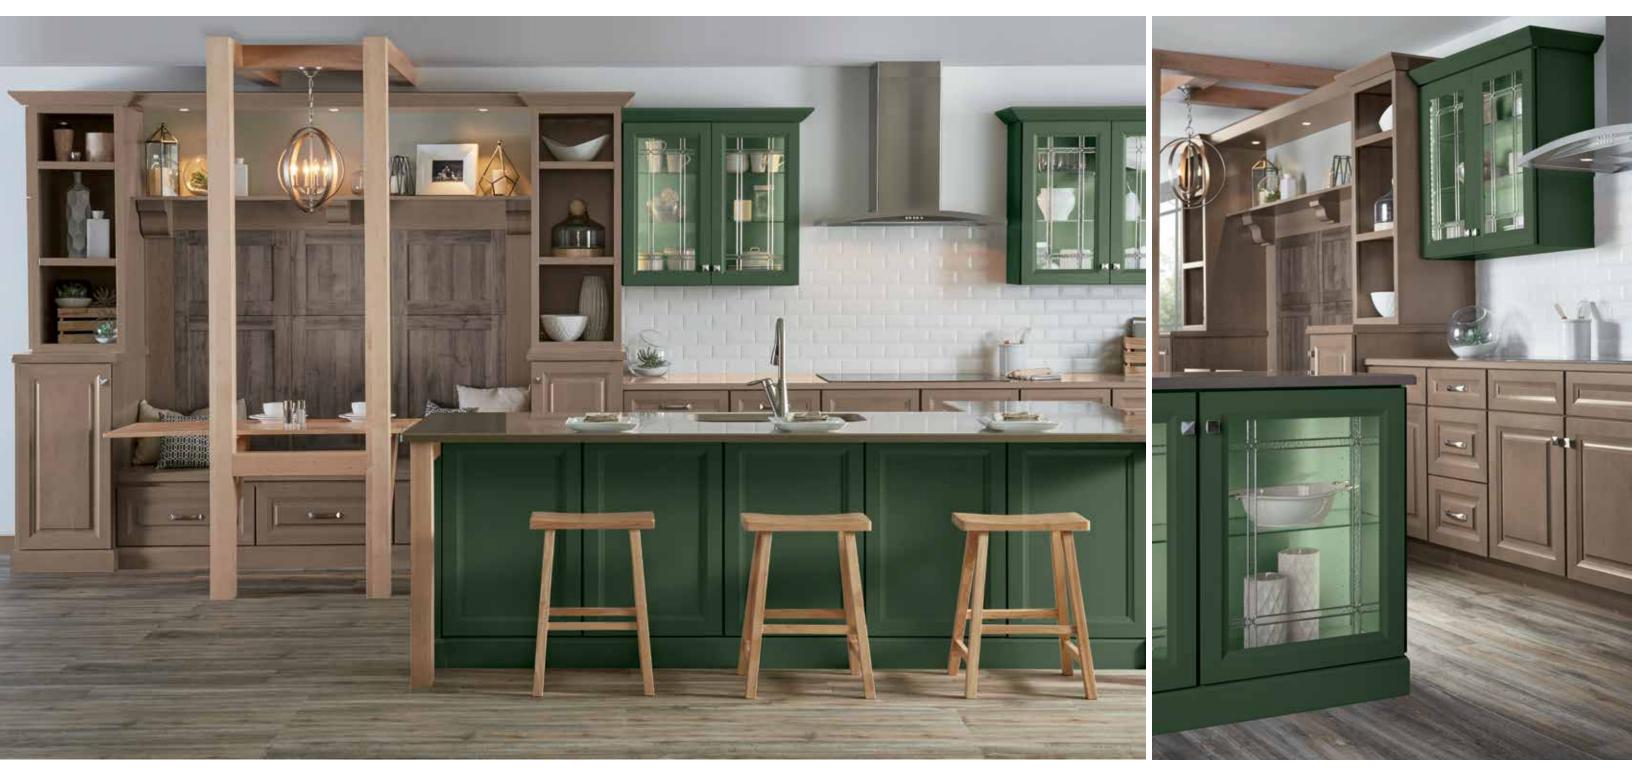

### WELLS Maple Seal Stain and Maritime Paint

W

DAVIS Maple Seal Stain (laundry)

- WELLS Maple Seal Stain (hutch)
- WELLS Maple Maritime Paint (island)
- WELLS Maple Maritime Paint (oven cabinet area)

More than just a pretty face. $^{\scriptscriptstyle \mathrm{M}}$ 