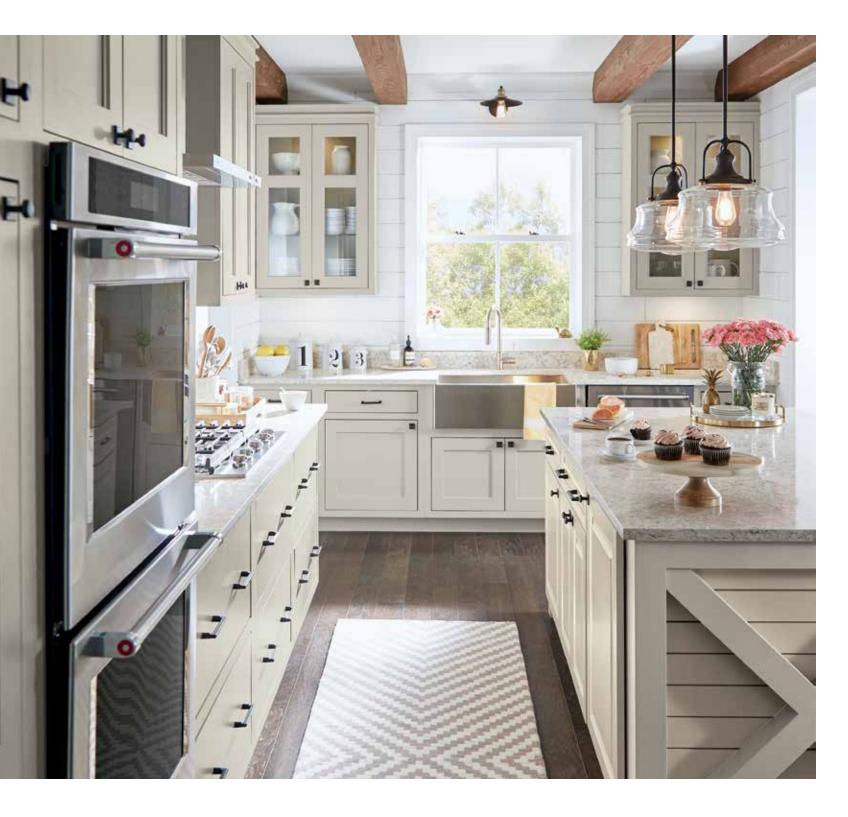

# TACKETT INSET

Maple Mindful Gray and Coconut Paint (Island)

TACK DAXT SHOI SHOI

TACKETT INSET Maple Mindful Gray Paint (perimeter)

- DAXTON Maple Coconut Paint (island)
- SHONA Maple Interesting Aqua Paint with Extra Hewn Technique (drop zone) SHONA Maple Morel Stain with Extra Timeworn Technique (coffee bar)