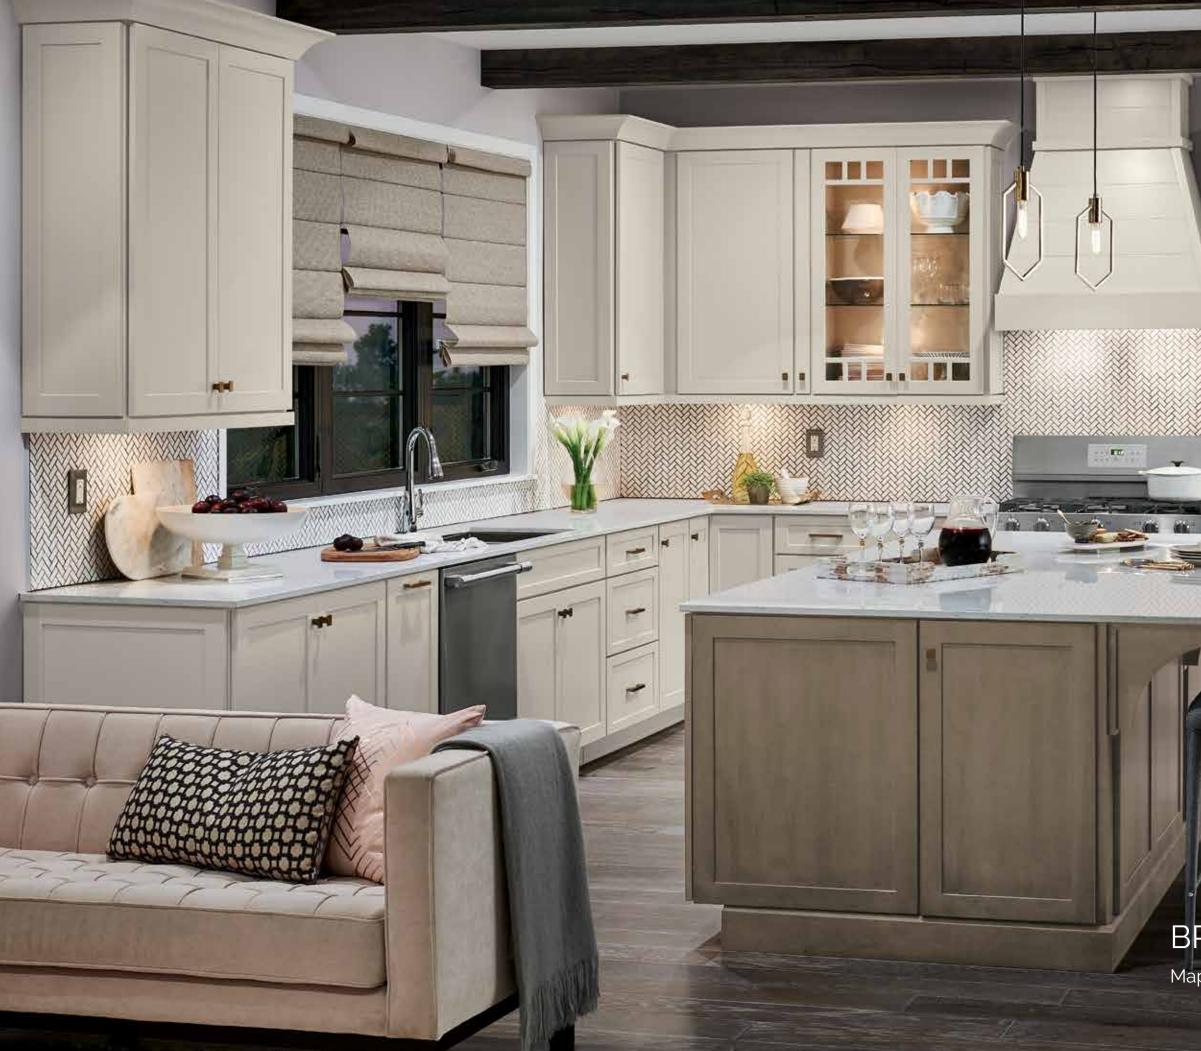

# BRYANT

Maple Dover Paint and Colt Stain

ange.e.

-

BRYANT Maple Colt Stain (flanking fireplace) BRYANT Maple Dover Paint