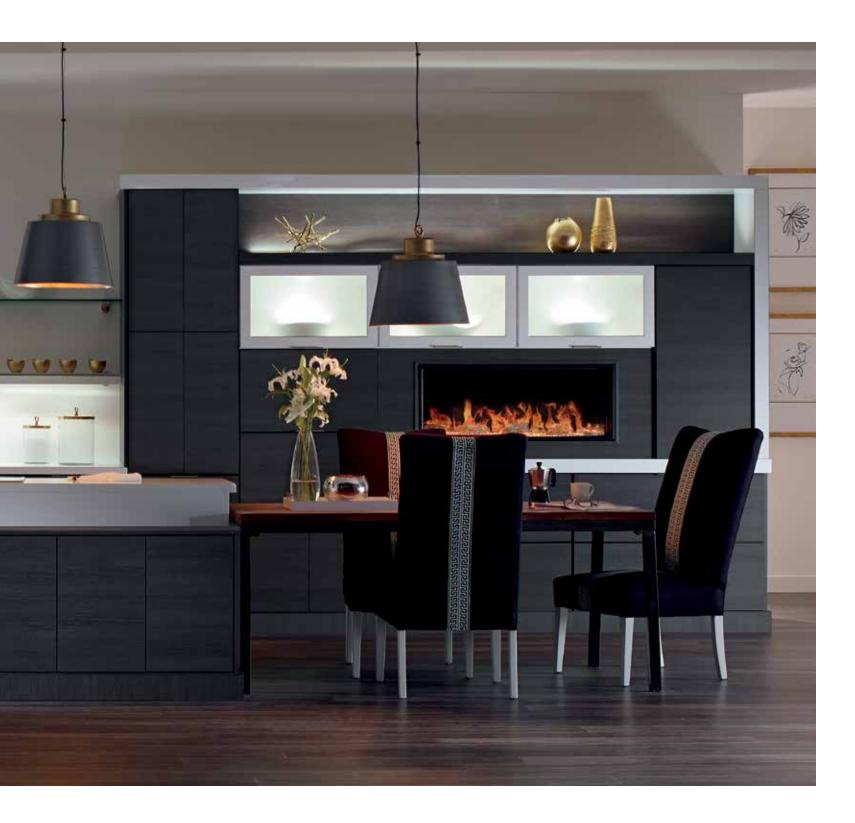

# Tranter

Specialty Laminate Obsidian

# Wixom

Specialty Laminate High Gloss White

TRANTER Specialty Laminate Obsidian WIXOM Specialty Laminate High Gloss White

DAVIS

WELLS

Cherry Seal Stain (base cabinets)

Maple Foxhall Green Paint (island)

WORTHEN