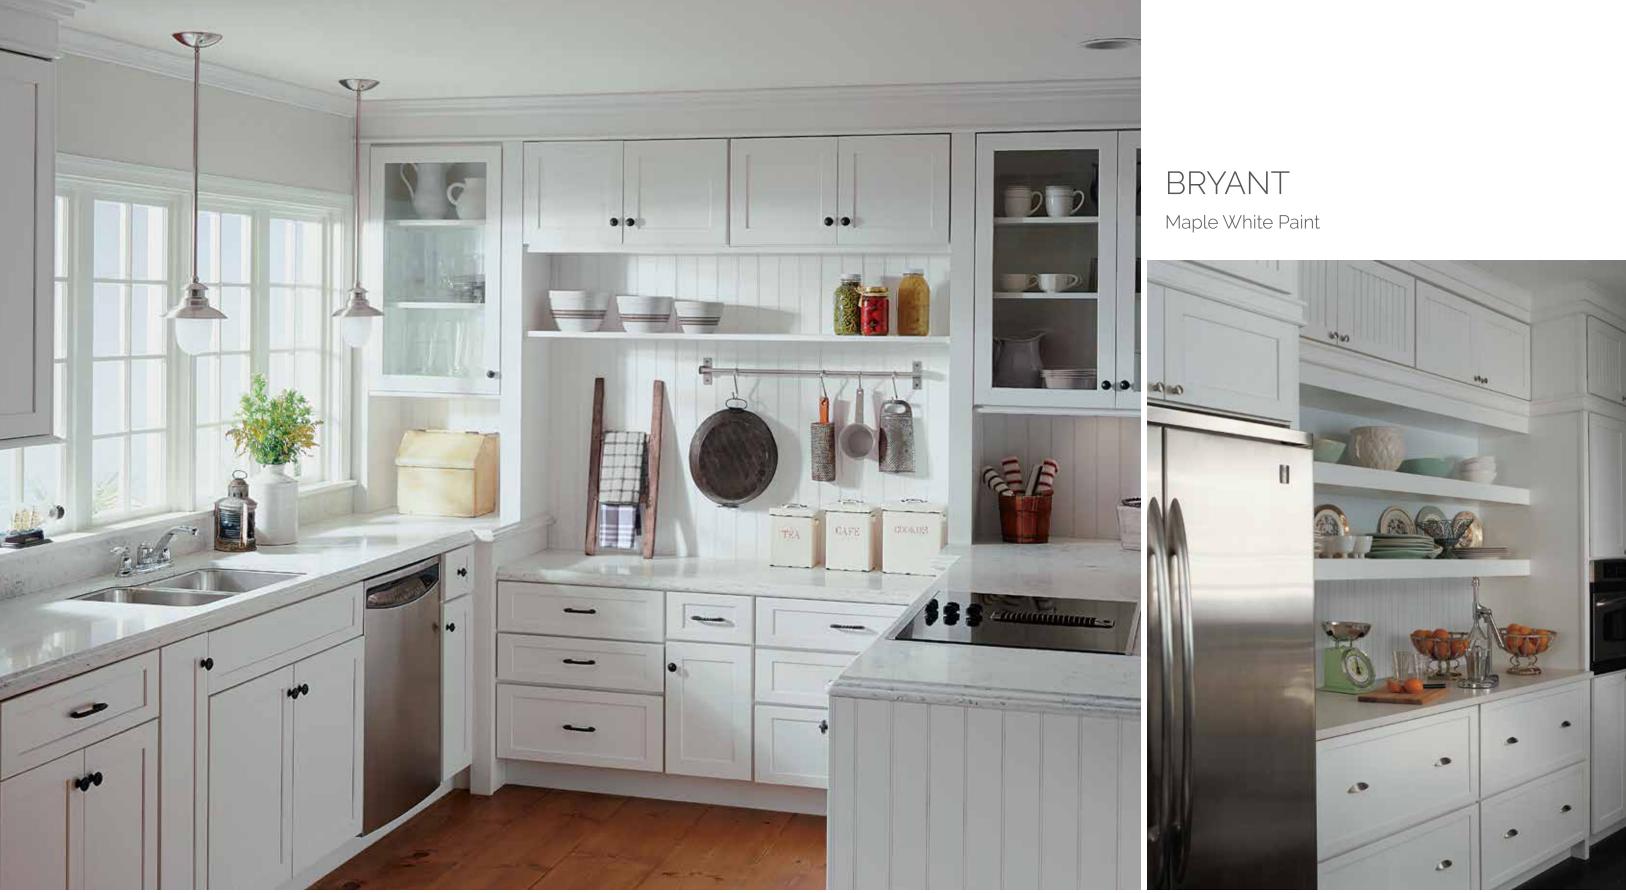

# BRYANT

Maple Dover Paint and Colt Stain

ange.e.

-

BRYANT Maple Colt Stain (flanking fireplace) BRYANT Maple Dover Paint