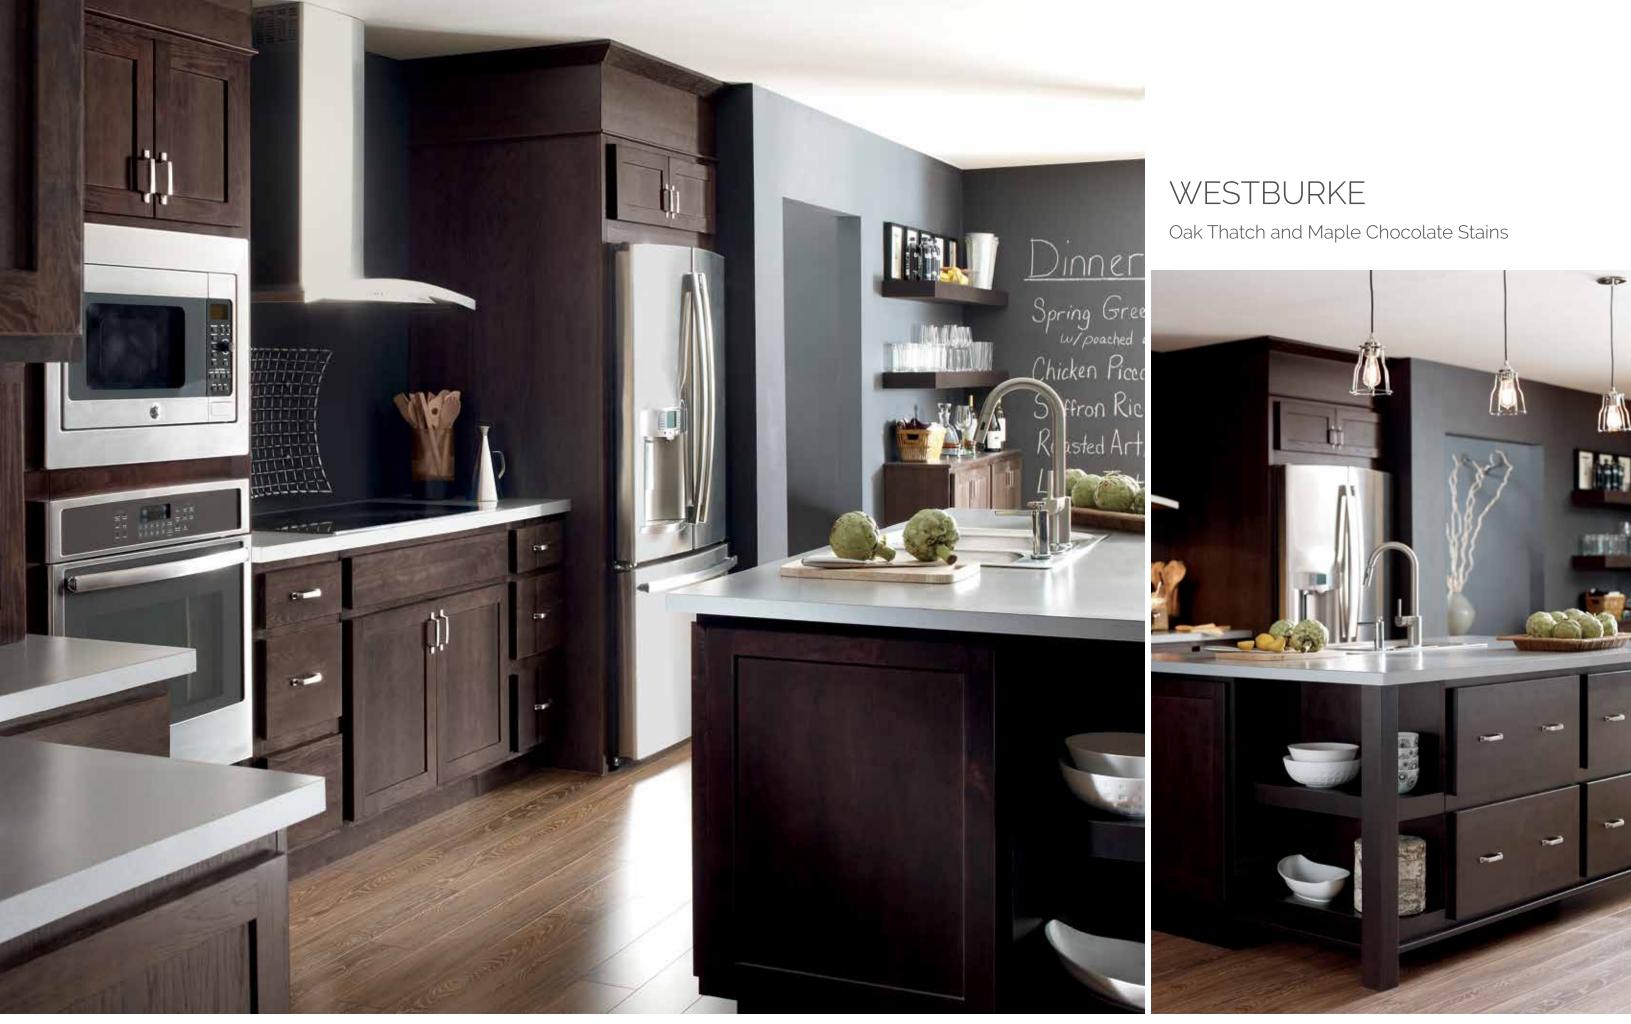

WESTBURKE Oak Thatch (perimeter) and Maple Chocolate (island)

The basics made beautiful.™