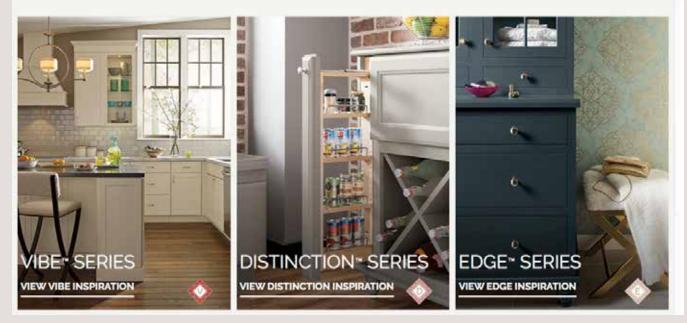

# **Diamond**<sup>®</sup> VIBE<sup>™</sup>SERIES

Framed Value Semi-Custom Cabinetry

The basics made beautiful.™

The Diamond Vibe Series offers mainstream fashion and must-have features to suit your space with style.

# **Distinction**<sup>®</sup> Series

Framed Semi-Custom Cabinetry

More than just a pretty face.™

Looks matter, but true beauty is more than skin deep. The Diamond Distinction Series offers clever organization to ensure your kitchen is as smart as it is stylish, just like you.