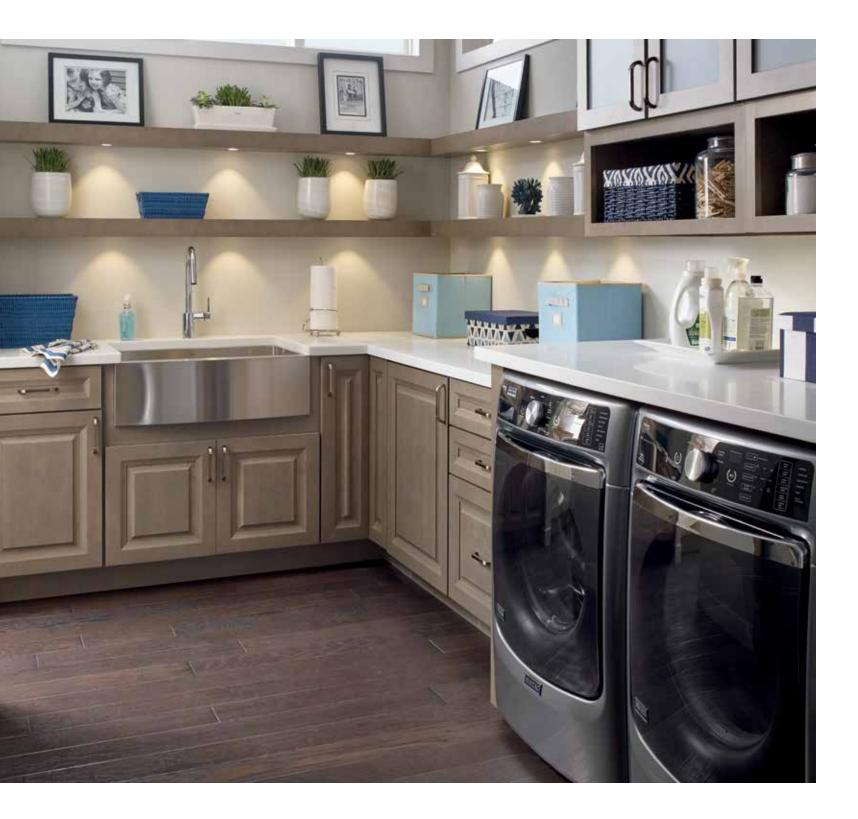

### WELLS Maple Seal Stain and Maritime Paint

W

DAVIS Maple Seal Stain (laundry)

- WELLS Maple Seal Stain (hutch)
- WELLS Maple Maritime Paint (island)
- WELLS Maple Maritime Paint (oven cabinet area)

More than just a pretty face. $^{\scriptscriptstyle \mathrm{M}}$ 