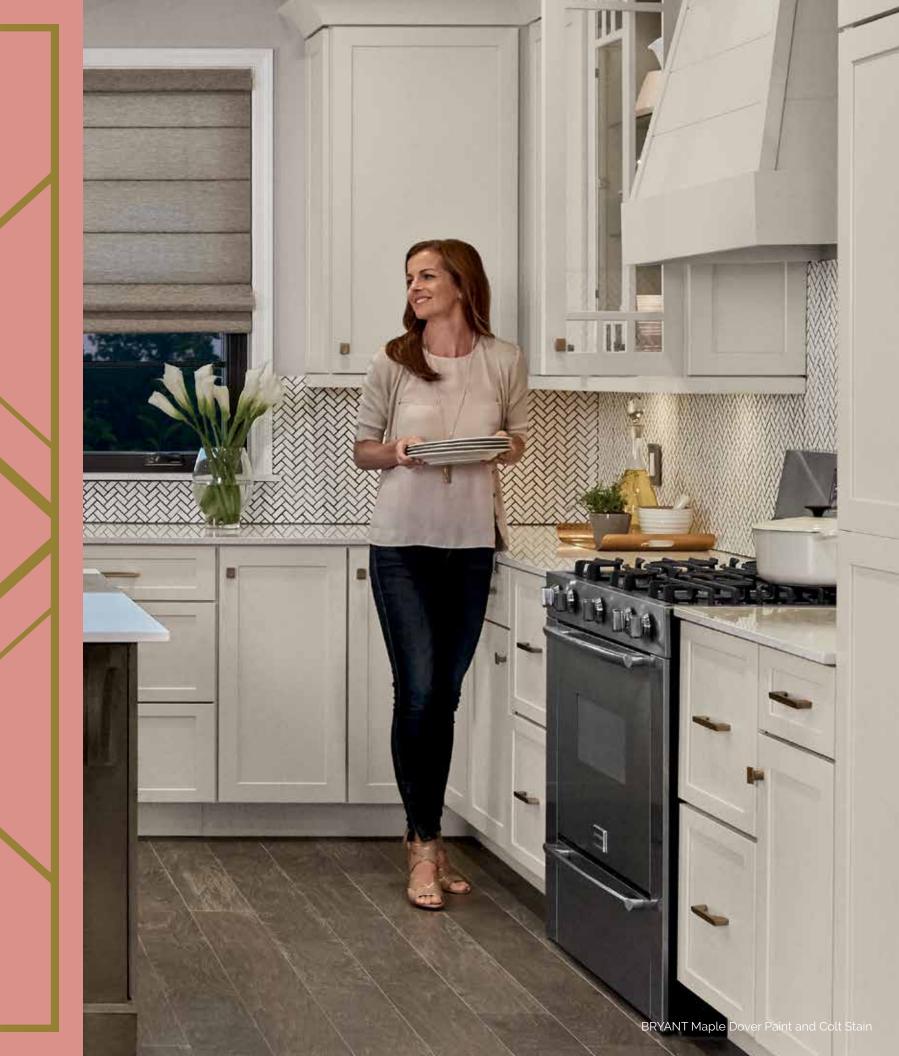

# BRYANT

Maple Dover Paint and Colt Stain

ange.e.

-

BRYANT Maple Colt Stain (flanking fireplace) BRYANT Maple Dover Paint