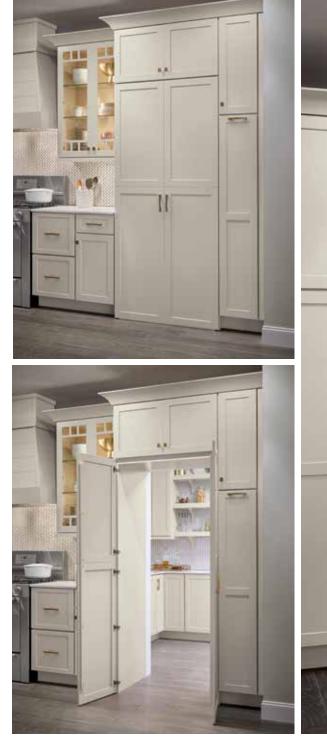

# BRYANT

Maple Dover Paint and Colt Stain

ange.e.

-

BRYANT Maple Colt Stain (flanking fireplace) BRYANT Maple Dover Paint