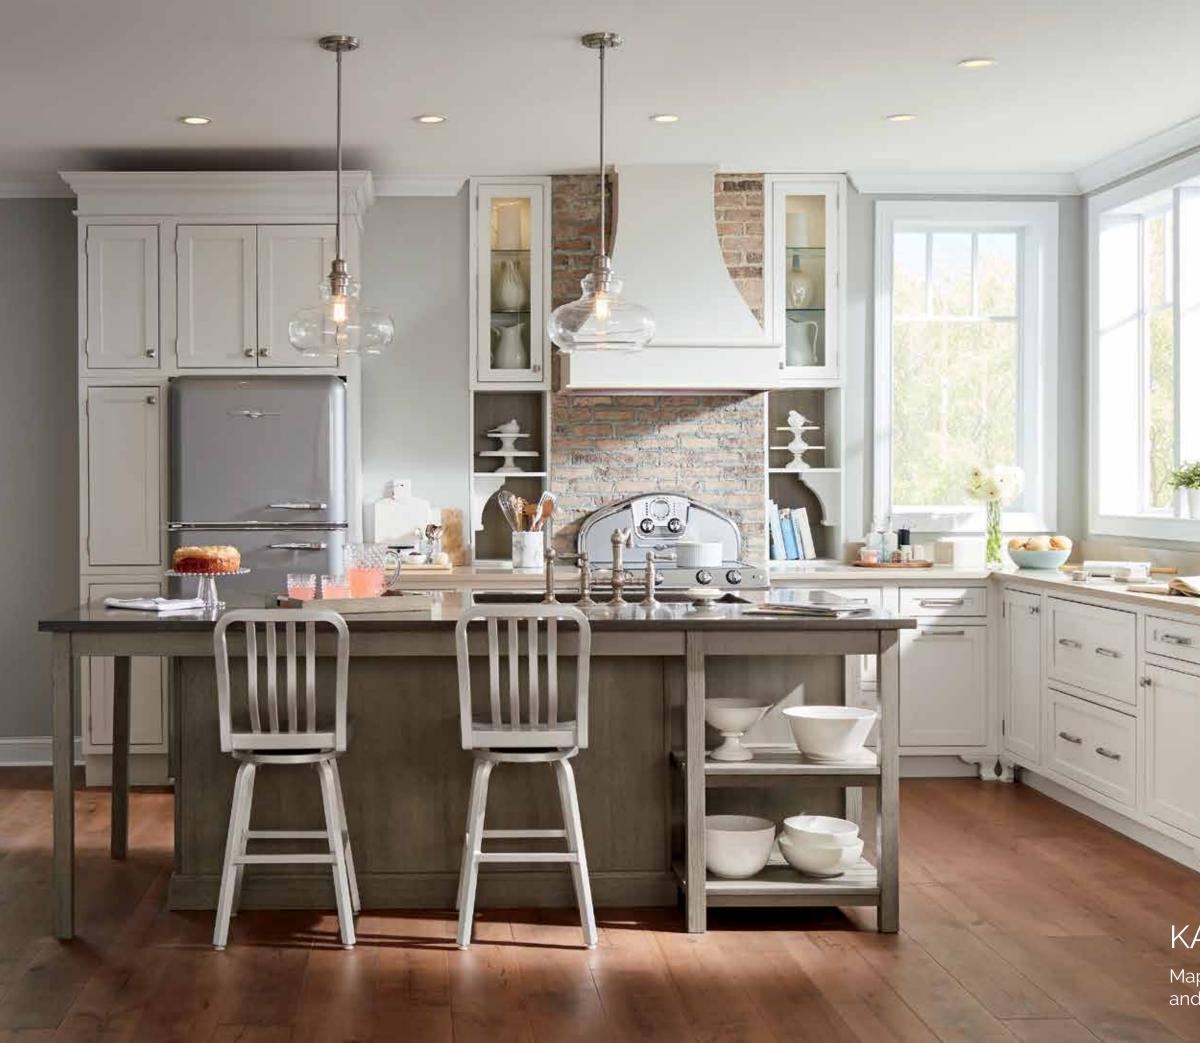

KARIS INSET

BORN N

114

Maple Sterling White Paint and Quartersawn Oak Driftwood Specialty Finish

3.3

Icas

### Diamond<sup>®</sup> has a Limited Lifetime Warranty.

For terms and conditions, please visit: https://www.diamondcabinets.com/warranty

Front cover image: KARIS INSET Maple Sterling White Paint and Quartesawn Oak Driftwood Specialty Finish