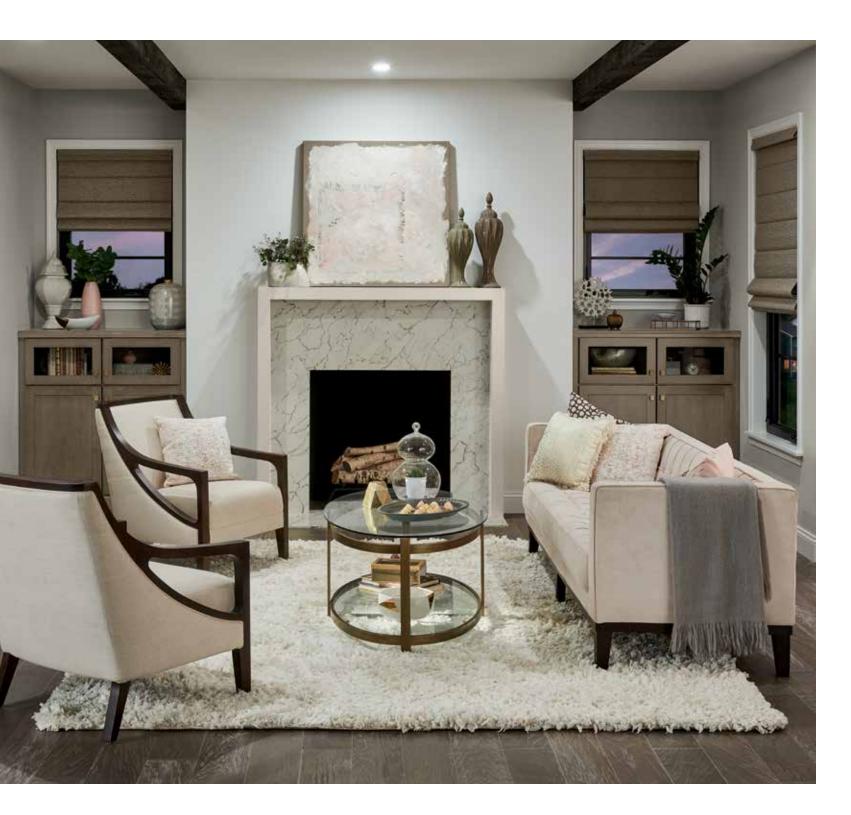

# BRYANT

Maple Dover Paint and Colt Stain

ange.e.

-

BRYANT Maple Colt Stain (flanking fireplace) BRYANT Maple Dover Paint