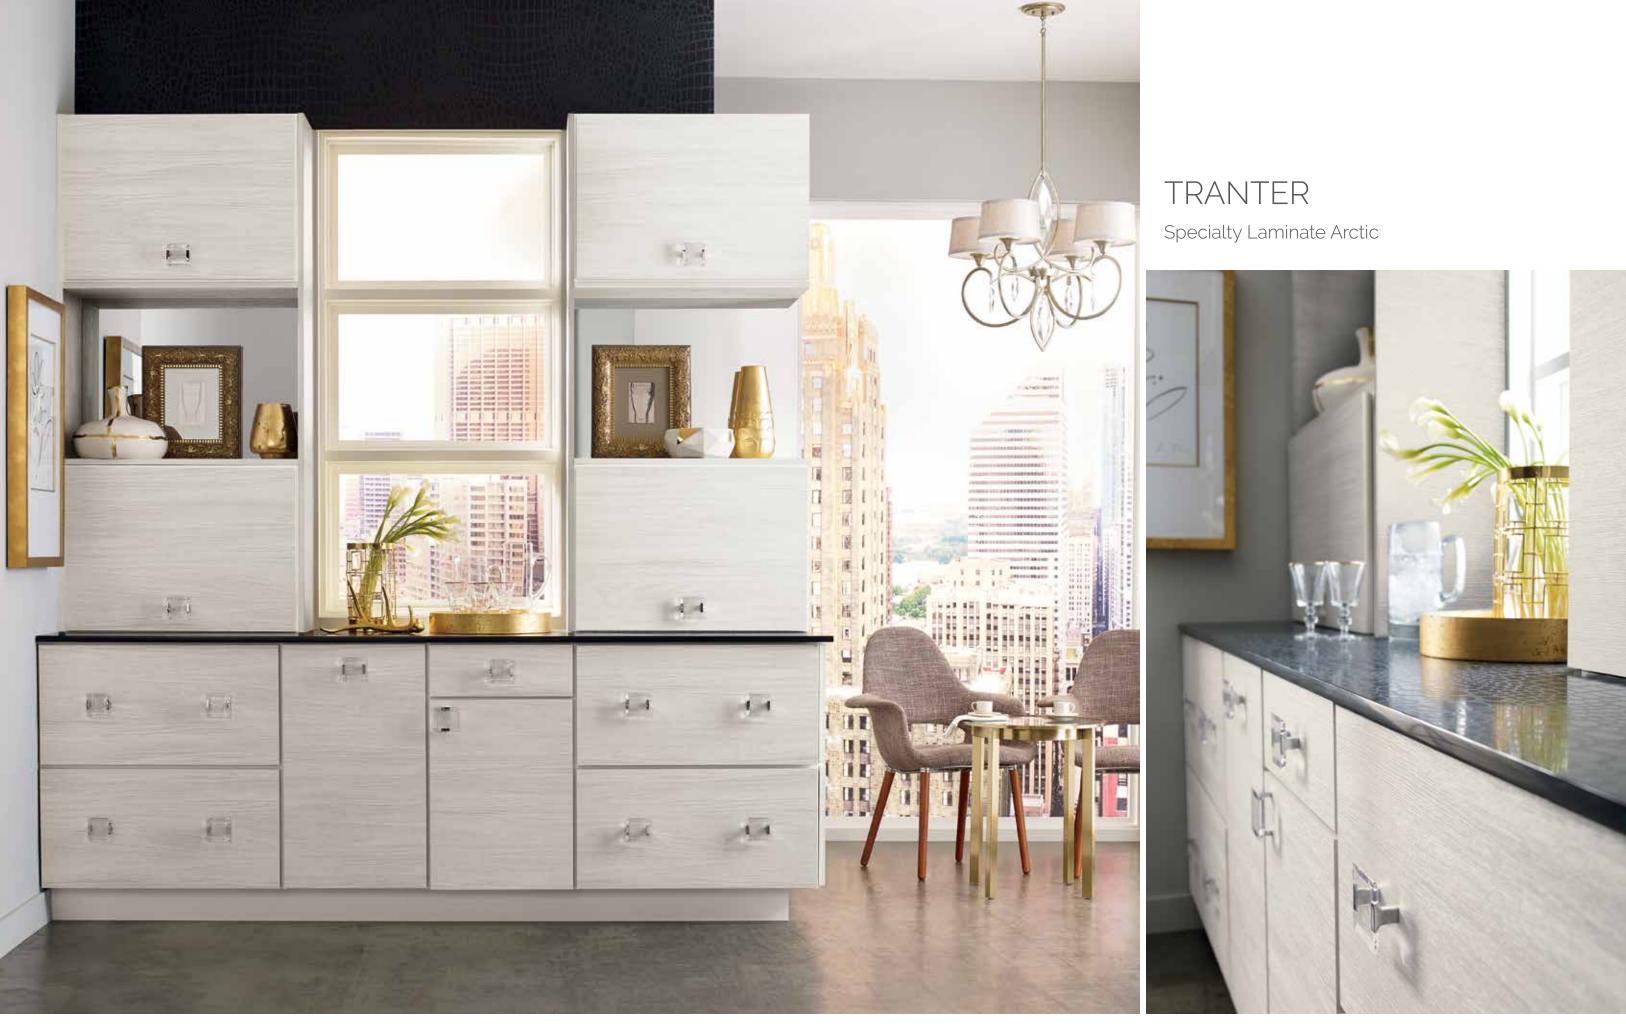

# Tranter

Specialty Laminate Obsidian

# Wixom

Specialty Laminate High Gloss White

TRANTER Specialty Laminate Obsidian WIXOM Specialty Laminate High Gloss White

DAVIS

WELLS

Cherry Seal Stain (base cabinets)

Maple Foxhall Green Paint (island)

WORTHEN